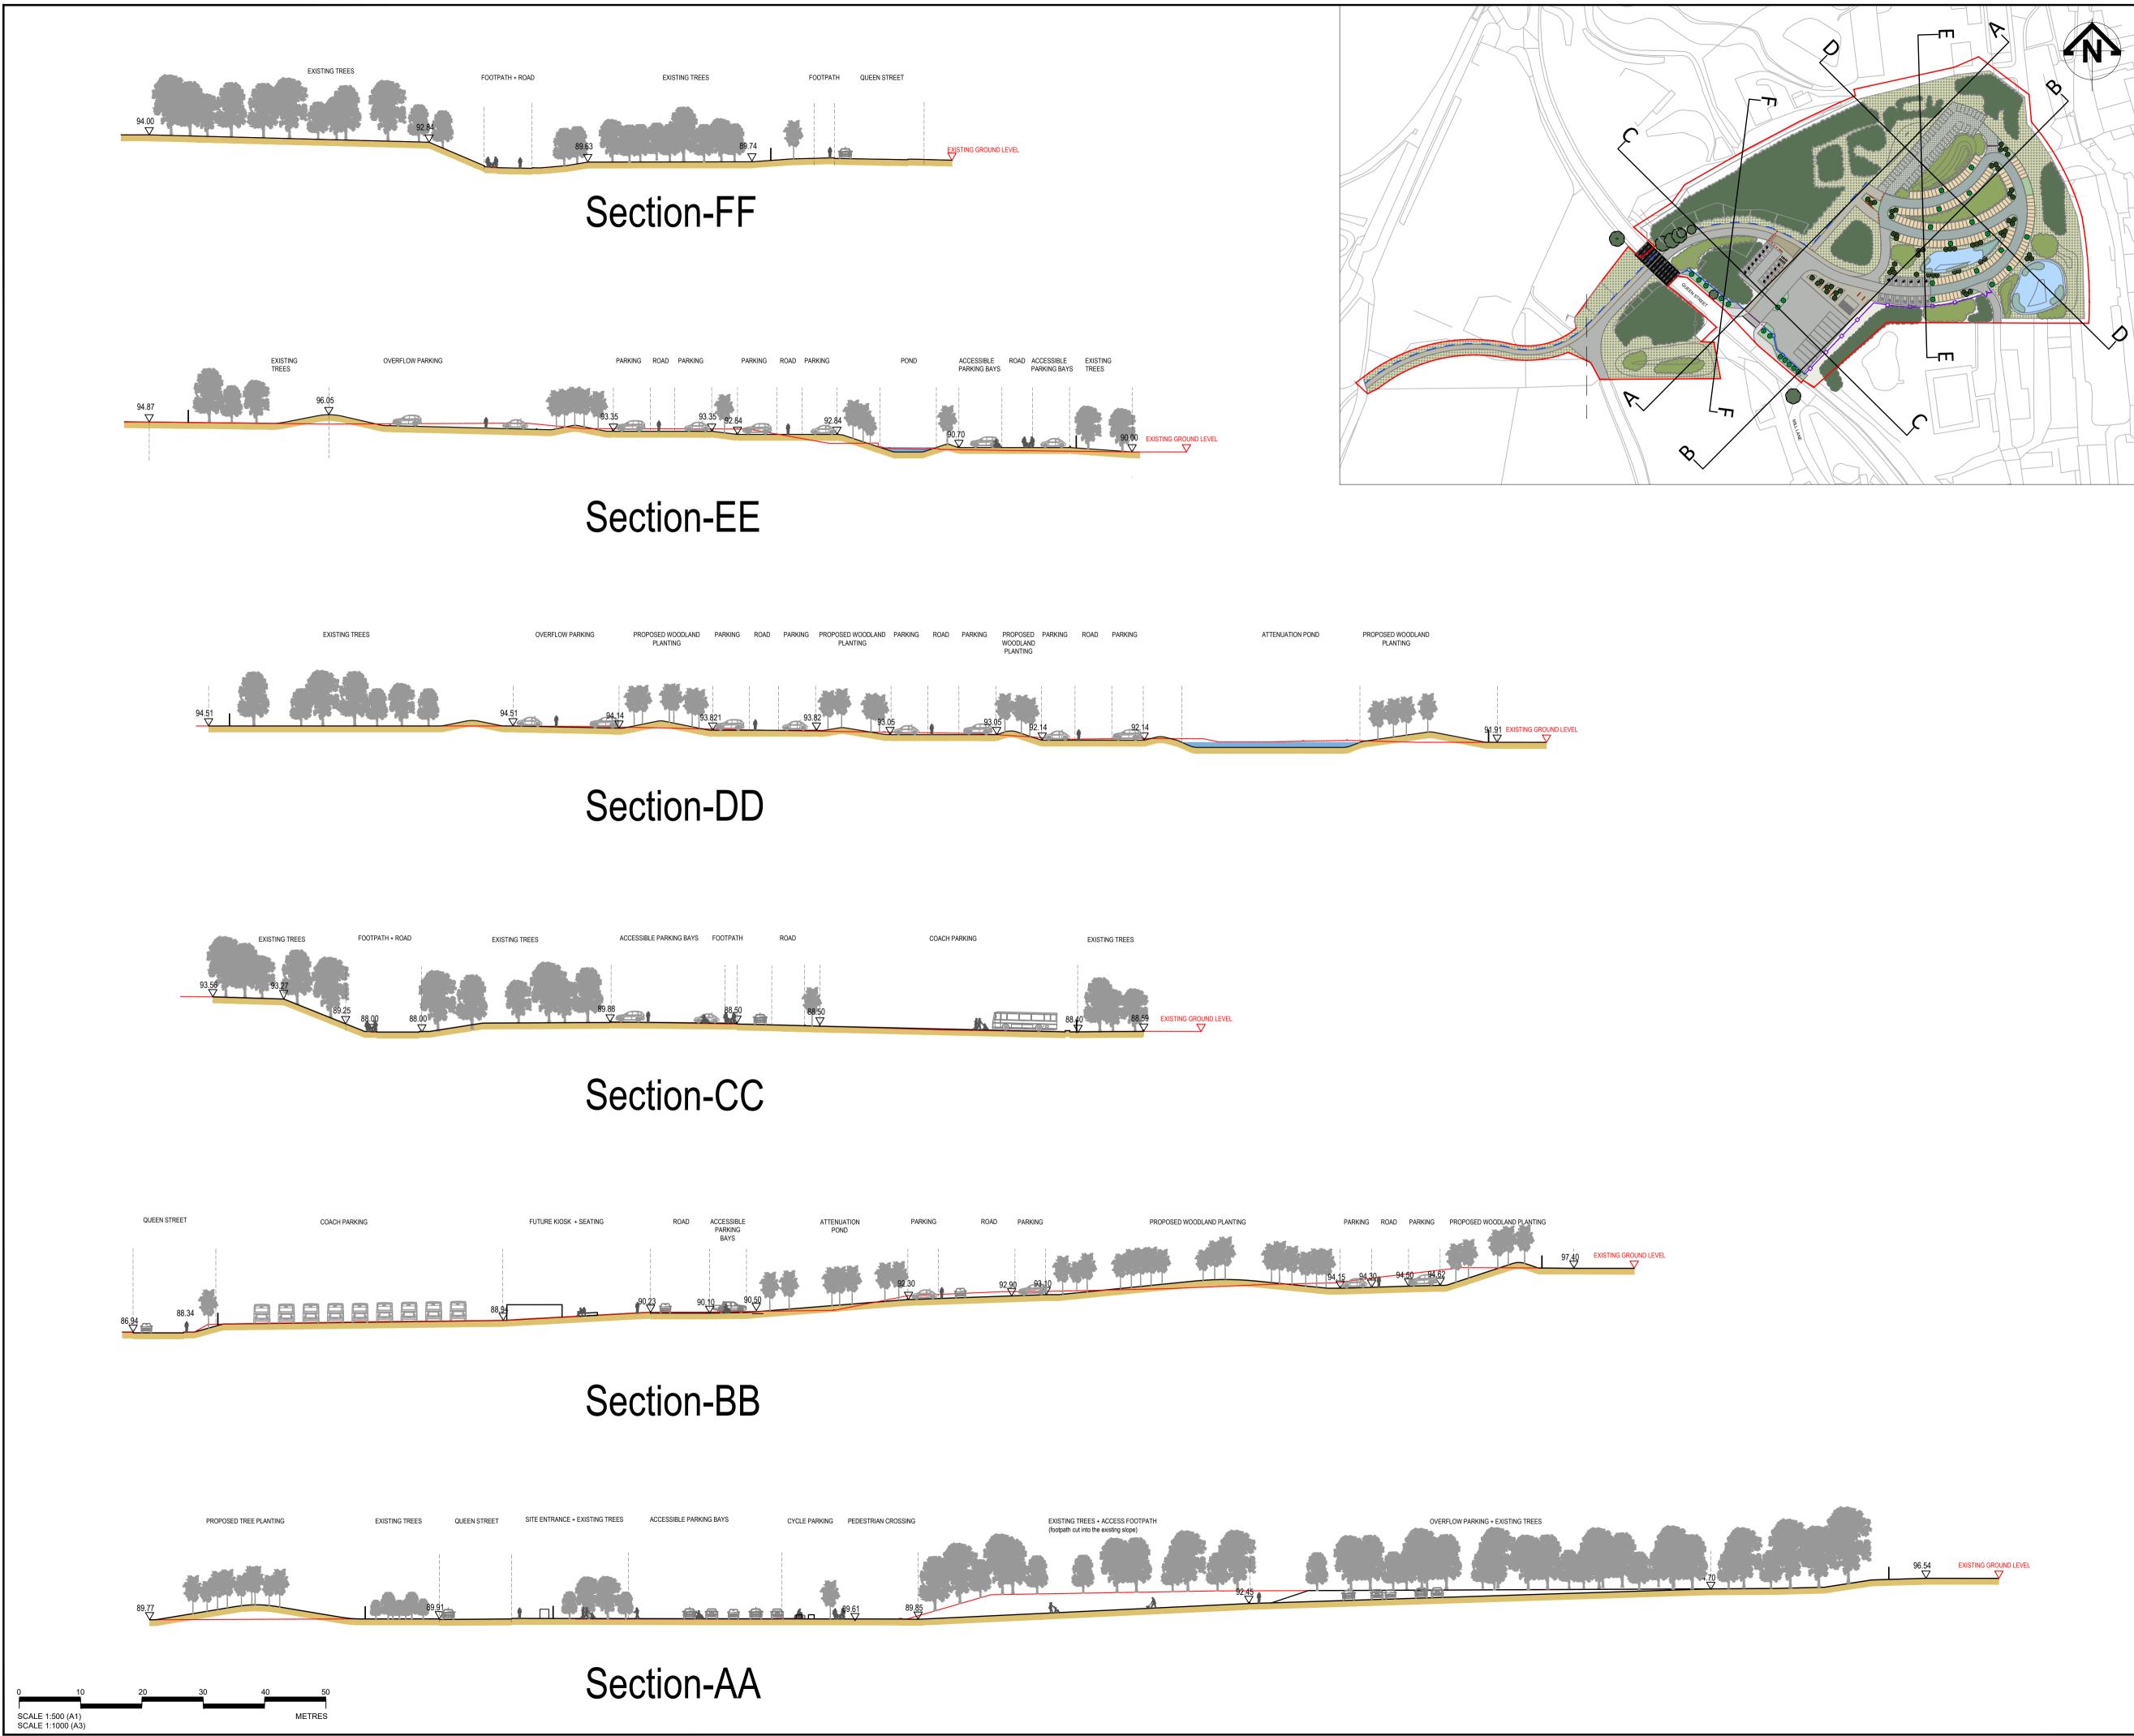

## NOTES:

- This layout is indicative and fundamentally for ongoing design coordination & development post planning
- All dimensions are in millimeters
- Do not scale from drawing

Please refer to this drawing in conjunction with the following drawings for a comprehensive understanding of the landscape design:

- 10054502-ARC-XX-300-DR-LA-00002 General
- Arrangement
  10054502-ARC-XX-300-DR-LA-00003 Softworks
- General Arrangement 10054502-ARC-XX-300-DR-LA-00004 - Hardworks
- General Arrangement 10054502-ARC-XX-300-DR-LA-00005 - Proposed Prime Levels
- 10054502-ARC-XX-300-DR-LA-00007 Existing Topographic Survey

These drawings are intended to be read together to ensure a complete overview of the project.

| P05 | 29JAN24 | Tree Locations updated | PS    | PS   | PS   | AZ |
|-----|---------|------------------------|-------|------|------|----|
| P04 | 22JAN24 | Pond 2 Updated         | PS    | PS   | PS   | ΑZ |
| P03 | 18JAN24 | Pond 1 Updated         | PS    | PS   | PS   | AZ |
| P02 | 03JAN23 | Planning Issue         | RM    | PS   | PS   | AZ |
| P01 | 18DEC23 | First Issue            | RM    | PS   | PS   | EC |
| Rev | Date    | Description            | Prod. | Chk. | Rev. | Ap |

## Trevor Basin Area Site Arrival and Car Park

Client

Queen Street, Cefn-mawr, Wrexham LL14 3NP Wrexham Boroug Council Library Rhosddu Road Wrexham. LL11 1AU

Coordinating office: 5th Floor 401 Faraday Street Birchwood Park Warrington, WA3 6GA Tel: 44 (0)1925 800700

© Copyright reserved

www.arcadis.com

Drawing Title:

Illustrative Sections

| Designed:                                    | Signed             | Date            |  |  |  |  |  |  |
|----------------------------------------------|--------------------|-----------------|--|--|--|--|--|--|
| A.Arnott                                     |                    | 15/12/2023      |  |  |  |  |  |  |
| Produced:                                    | Signed             | Date            |  |  |  |  |  |  |
| M.Roshan                                     |                    | 15/12/2023      |  |  |  |  |  |  |
| Checked:                                     | Signed             | Date            |  |  |  |  |  |  |
| P.Silcock                                    |                    | 15/12/2023      |  |  |  |  |  |  |
| Reviewed:                                    | Signed             | Date            |  |  |  |  |  |  |
| P.Silcock                                    |                    | 15/12/2023      |  |  |  |  |  |  |
| Approved:                                    | Signed             | Date            |  |  |  |  |  |  |
| E.Cardwell                                   |                    | 15/12/2023      |  |  |  |  |  |  |
| Design Stage:                                | Preliminary Design |                 |  |  |  |  |  |  |
| Original Size:                               | Grid:              | Datum:          |  |  |  |  |  |  |
| A1                                           | OS                 | ODN             |  |  |  |  |  |  |
| Suitability Code:                            | Scale:             | Project Number: |  |  |  |  |  |  |
| S1                                           | 1:500              | 10054502        |  |  |  |  |  |  |
|                                              |                    |                 |  |  |  |  |  |  |
| Drawing Number: Revision:                    |                    |                 |  |  |  |  |  |  |
| 10054502 - ARC - XX<br>300 - DR - LA - 00006 |                    |                 |  |  |  |  |  |  |